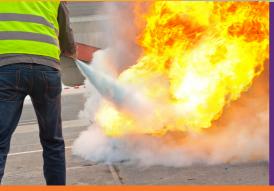

|                   | N | Bons comportements face à un feu     |
|-------------------|---|--------------------------------------|
| any domesticines  | 0 | Feux virtuels                        |
| can delinestiques | Р | Attaque de feux avec des extincteurs |
|                   |   |                                      |