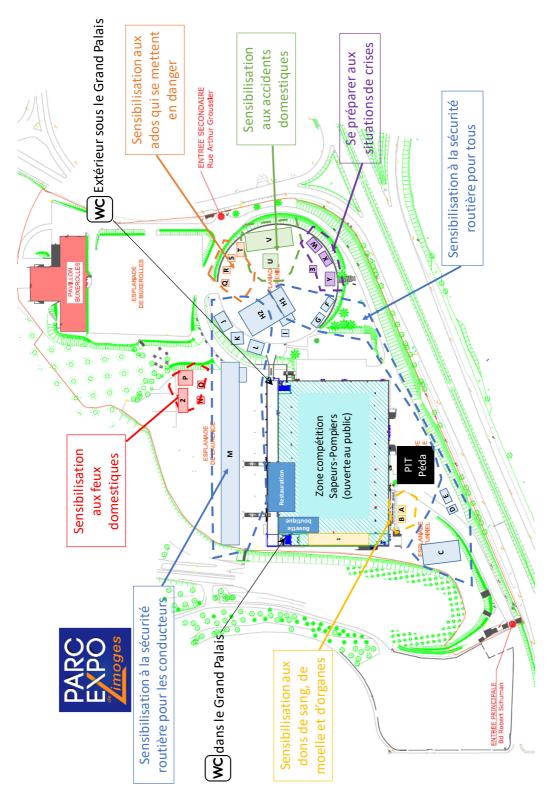

## VILLAGE PRÉVENTION

Parc des expositions

Boulevard Schumann 87100 LIMOGES

Sécurité routière
Feux domestiques
Accidents domestiques
Les ados se mettent en danger
Se préparer aux situations de crises
Dons de sang et d'organes

Entrée gratuite

| Collecte de sang :<br>vendredi 23 juin de 10h à 15h | Camion pompiers de l'aéroport de Limoges : samedi 24 juin | Animation France Bleu : samedi 24 |
|-----------------------------------------------------|-----------------------------------------------------------|-----------------------------------|
| -                                                   | 2                                                         | 3                                 |

|   |   | vendredi 23 juin de 10h à 15h                                       |
|---|---|---------------------------------------------------------------------|
|   | 2 | Camion pompiers de l'aéroport de<br>Limoges : <b>samedi 24 juin</b> |
|   | 3 | Animation France Bleu : samedi 24 juin                              |
|   |   |                                                                     |
|   | A | Dons d'organes et de moelle                                         |
| 2 | В | Dons du sang                                                        |

Dons

|                   | ر        | Car nádadodidite                     |
|-------------------|----------|--------------------------------------|
|                   | <b>.</b> | oai pedayoyiyae                      |
|                   | ۵        | Travailleur sur les routes (fourgon  |
|                   | <u> </u> | accidenté)                           |
|                   | Ц        | Travailleur sur les routes (lunettes |
| securite routiere | u        | 3D+Playmobil)                        |
| (pour tous)       |          | simulateur 2 roues (conduite en      |
|                   |          | agglomération)                       |
|                   | 9        | Se déplacer en sécurité              |
|                   | H        | Mobilité douce (trottinette et VAE)  |

| Accueil des entreprises | Mobilité douce (trottinette et VAE) | Anticipation et éco-conduite | Code de la route | Zone échanges (alcool/stup/constats) | Piste de freinage d'urgence jeudi 22 et<br>vendredi 23 juin | Piste reconstitution de 2 accidents le<br>samedi 24 juin après-midi |
|-------------------------|-------------------------------------|------------------------------|------------------|--------------------------------------|-------------------------------------------------------------|---------------------------------------------------------------------|
| 1                       | H2                                  | J                            | К                | 7                                    | M                                                           | M                                                                   |
|                         |                                     |                              |                  | Securite routiere<br>(pour les       | conducteurs)                                                |                                                                     |

|                   | N | Bons comportements face à un feu     |
|-------------------|---|--------------------------------------|
| any domesticines  | 0 | Feux virtuels                        |
| can delinestiques | Р | Attaque de feux avec des extincteurs |
|                   |   |                                      |

|                     | ð | Addictions                        |
|---------------------|---|-----------------------------------|
| Les ados se mettent | œ | Prévention suicides               |
| en danger           | s | Bien utiliser les réseaux sociaux |
|                     |   |                                   |

| Halociciiciic |  |
|---------------|--|
|               |  |
|               |  |

| Accident            | Π | Secourisme                      |
|---------------------|---|---------------------------------|
| domestique          | ۸ | Le risque électrique            |
|                     |   |                                 |
|                     | M | Sensibilisation générale        |
| Se préparer aux     | × | Recherche d'aéronefs            |
| ituations de crises | > | Simulateur tremblement de terre |